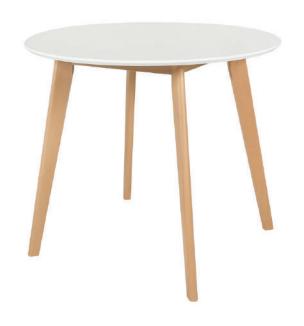

# Dining table LUPO

#### PRODUCT DIMENSIONS

WIDTH: 76 cm Fi: 95 cm

EXTENSION: 35 cm