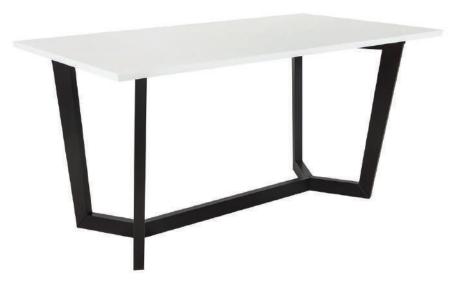

## Dinning table X

PRODUCT DIMENSIONS

WIDTH: 200 cm HEIGHT: 76 cm DEPTH: 90 cm

- Table top made of walnut solid wood
- Metal construction is powder coated