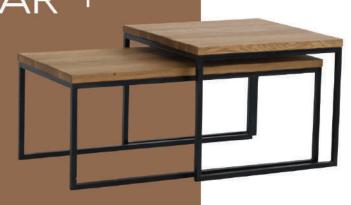

## Club table KVADAR +

#### PRODUCT DIMENSIONS

- Bigger table: 90x40x45 cm -Smaller table: 52x48x52 cm
- Table top made of oak solid wood
- Metal construction is powder coated

vitorog-wholesale.com