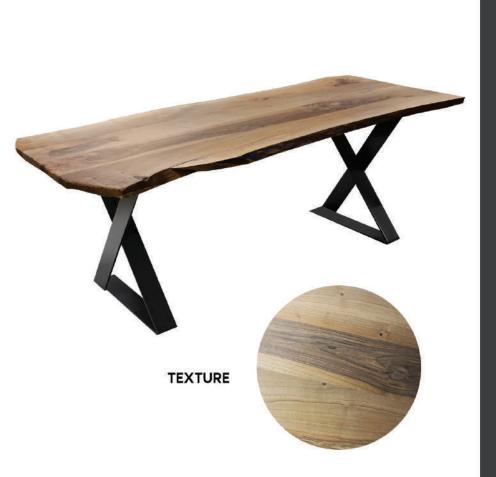

## Dinning table X

PRODUCT DIMENSIONS

WIDTH: 200 cm HEIGHT: 76 cm DEPTH: 90 cm

- Table top made of walnut solid wood
- Metal construction is powder coated