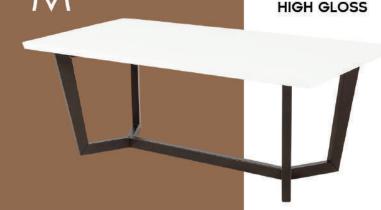

## Club table FILIP M

PRODUCT DIMENSIONS

WIDTH: 120 cm HEIGHT: 60 cm DEPTH: 45 cm

- Construction made of the beech solid wood
- Table top is made of painted MDF
- High gloss white