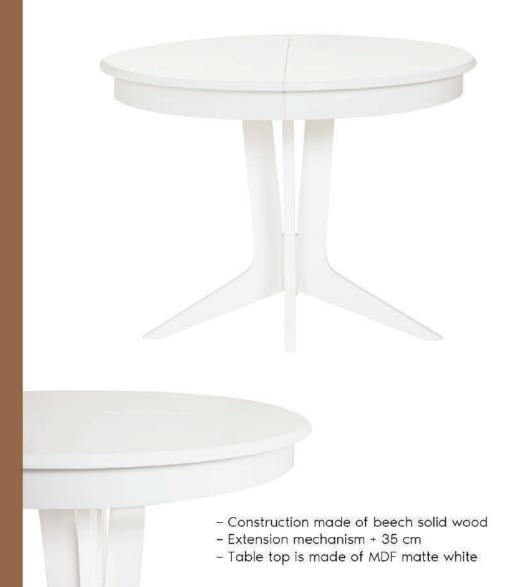

## Dining table ATOS

#### PRODUCT DIMENSIONS

WIDTH: 120 cm HEIGHT: 76 cm DEPTH: 90 cm EXTENSION: 40 cm WIDTH: 140 cm HEIGHT: 76 cm DEPTH: 90 cm EXTENSION: 40 cm

- Construction made of beech solid wood
- Extension mechanism + 40 cm
- Table top is made of MDF matte white