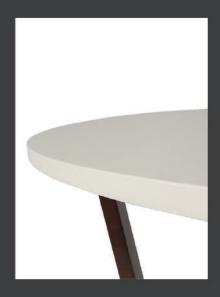

## Dinning table X

PRODUCT DIMENSIONS

WIDTH: 200 cm HEIGHT: 76 cm DEPTH: 90 cm

- Table top made of walnut solid wood
- Metal construction is powder coated