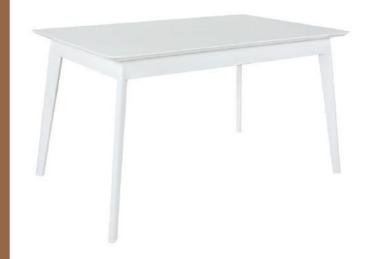

#### PRODUCT DIMENSIONS

WIDTH: 120 cm HEIGHT: 76 cm DEPTH: 90 cm EXTENSION: 40 cm WIDTH: 140 cm HEIGHT: 76 cm DEPTH: 90 cm EXTENSION: 40 cm

- Construction made of beech solid wood
- Extension mechanism + 40 cm
- Table top is made of MDF matte white