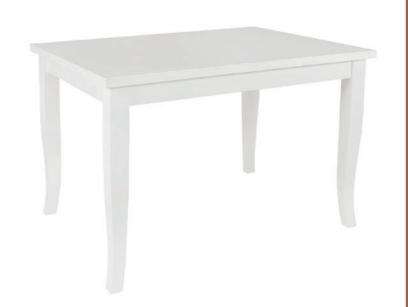

#### PRODUCT DIMENSIONS

WIDTH: 120 cm HEIGHT: 76 cm DEPTH: 90 cm EXTENSION: 40 cm WIDTH: 140 cm HEIGHT: 76 cm DEPTH: 90 cm EXTENSION: 40 cm

- Construction made of beech solid wood
- Extension mechanism + 40 cm
- Table top is made of MDF matte white