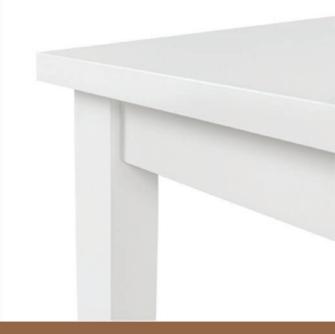

#### PRODUCT DIMENSIONS

WIDTH: 120 cm HEIGHT: 76 cm DEPTH: 90 cm EXTENSION: 40 cm WIDTH: 140 cm HEIGHT: 76 cm DEPTH: 90 cm EXTENSION: 40 cm

- Construction made of beech solid wood
- Extension mechanism + 40 cm
- Table top is made of MDF matte white