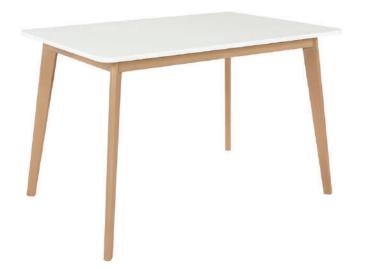

## Dining table STEFAN

#### PRODUCT DIMENSIONS

WIDTH: 140 cm HEIGHT: 76 cm DEPTH: 90 cm EXTENSION: 40 cm

- Construction made of beech solid wood matte white
- Extension mechanism + 40 cm
- Table top is made of MDF matte white