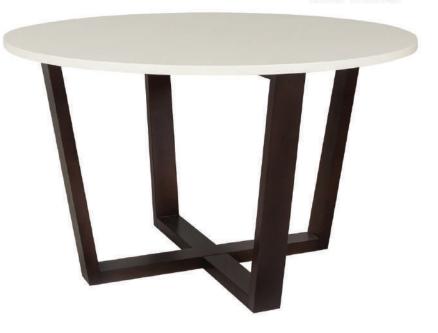

## Dinning table X

PRODUCT DIMENSIONS

WIDTH: 200 cm HEIGHT: 76 cm DEPTH: 90 cm

- Table top made of walnut solid wood
- Metal construction is powder coated