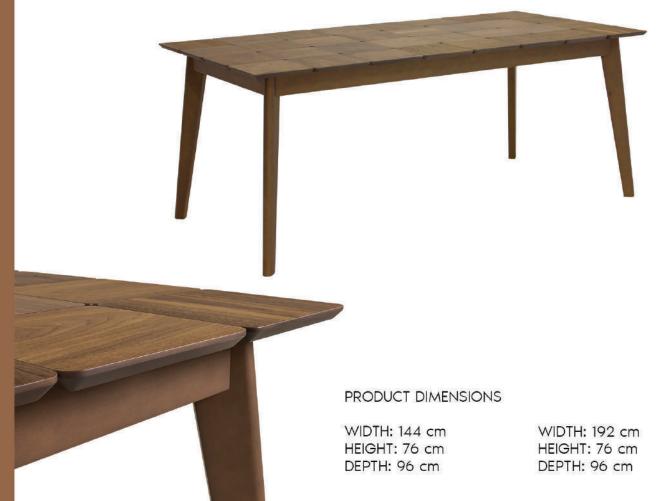

## Dinning table X

PRODUCT DIMENSIONS

WIDTH: 200 cm HEIGHT: 76 cm DEPTH: 90 cm

- Table top made of walnut solid wood
- Metal construction is powder coated