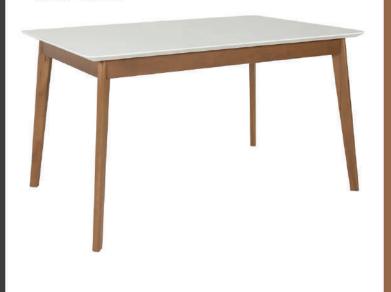

#### PRODUCT DIMENSIONS

WIDTH: 140 cm HEIGHT: 76 cm DEPTH: 90 cm EXTENSION: 40 cm

- Construction made of beech solid wood matte white
- Extension mechanism + 40 cm
- Table top is made of MDF matte white