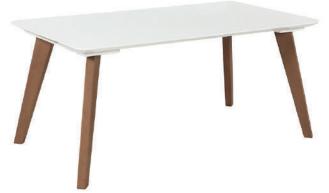

### Club table STEFAN

PRODUCT DIMENSIONS

WIDTH: 100 cm HEIGHT: 44 cm DEPTH: 55 cm

- Construction made of beech solid wood
- Table top is made of MDF HG white