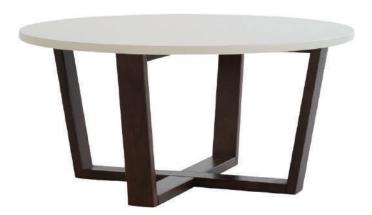

### Club table ELIPSA

#### HIGH GLOSS

- Construction made of the beech solid wood
- Table top is made of painted MDF
- High gloss white

#### PRODUCT DIMENSIONS

WIDTH: 80 cm HEIGHT: 40 cm DEPTH: 80 cm