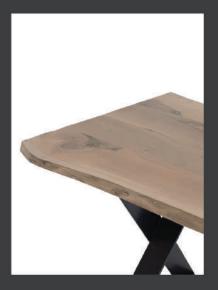

## Dinning table X

PRODUCT DIMENSIONS

WIDTH: 200 cm HEIGHT: 76 cm DEPTH: 90 cm

- Table top made of walnut solid wood
- Metal construction is powder coated