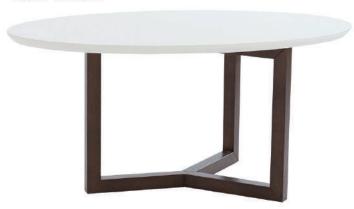

### Club table ELIPSA

#### HIGH GLOSS

- Construction made of the beech solid wood
- Table top is made of painted MDF
- High gloss white

#### PRODUCT DIMENSIONS

WIDTH: 90 cm HEIGHT: 46 cm DEPTH: 57 cm