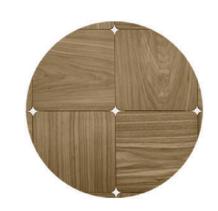

## Dinning table X

PRODUCT DIMENSIONS

WIDTH: 200 cm HEIGHT: 76 cm DEPTH: 90 cm

- Table top made of walnut solid wood
- Metal construction is powder coated