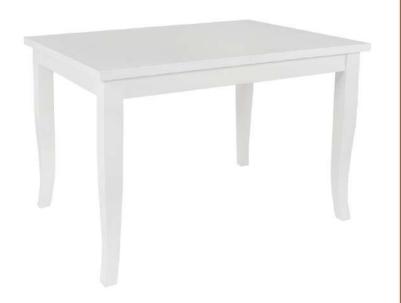

### Dining table LUPO

- Construction made of beech solid wood
- Extension mechanism + 35 cm
- Table top is made of MDF matte white