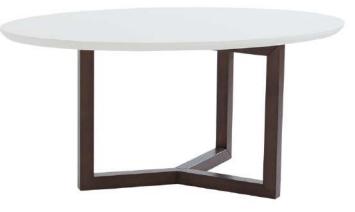

### Club table ALEGRO M

#### **HIGH GLOSS**

WIDTH: 80 cm HEIGHT: 40 cm DEPTH: 80 cm

- Construction made of the beech solid wood
- Table top is made of painted MDF
- High gloss beige