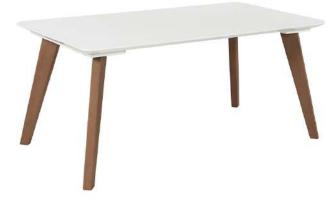

### Dining table LUPO

- Construction made of beech solid wood
- Extension mechanism + 35 cm
- Table top is made of MDF matte white

#### PRODUCT DIMENSIONS

WIDTH: 76 cm Fi: 95 cm EXTENSION: 35 cm