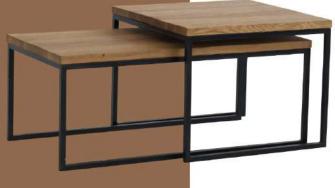

### Club table KVADAR +

#### PRODUCT DIMENSIONS

- Bigger table: 90x40x45 cm
- -Smaller table: 52x48x52 cm
- Table top made of oak solid wood
- Metal construction is powder coated