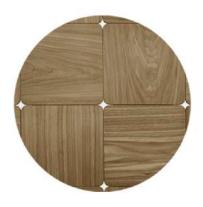

### Dining table SIMPLE

#### PRODUCT DIMENSIONS

HEIGHT: 76 cm Fi: 92 cm

- Construction made of the beech solid wood
- Table top is made of painted MDF
- High gloss white