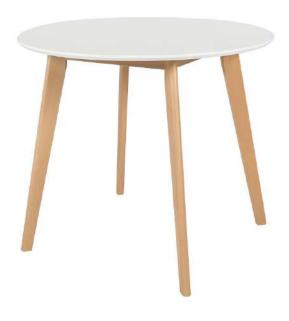

### Dining table SIMPLE

#### PRODUCT DIMENSIONS

HEIGHT: 76 cm Fi: 92 cm

- Construction made of the beech solid wood
- Table top is made of painted MDF
- High gloss white