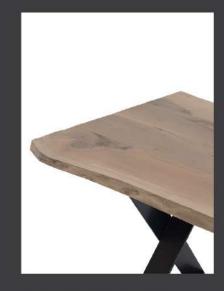

## Dinning table X

#### PRODUCT DIMENSIONS

WIDTH: 200 cm HEIGHT: 76 cm DEPTH: 90 cm

- Table top made of walnut solid wood - Metal construction is powder coated