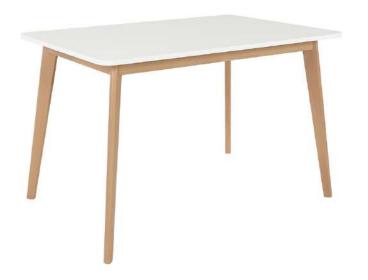

### Dining table STEFAN

#### PRODUCT DIMENSIONS

WIDTH: 140 cm HEIGHT: 76 cm DEPTH: 90 cm EXTENSION: 40 cm

- Construction made of beech solid wood matte white
- Extension mechanism + 40 cm
- Table top is made of MDF matte white