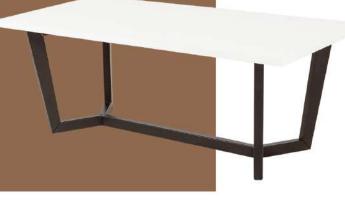

## Dinning table X

#### PRODUCT DIMENSIONS

WIDTH: 200 cm HEIGHT: 76 cm DEPTH: 90 cm

- Table top made of walnut solid wood - Metal construction is powder coated