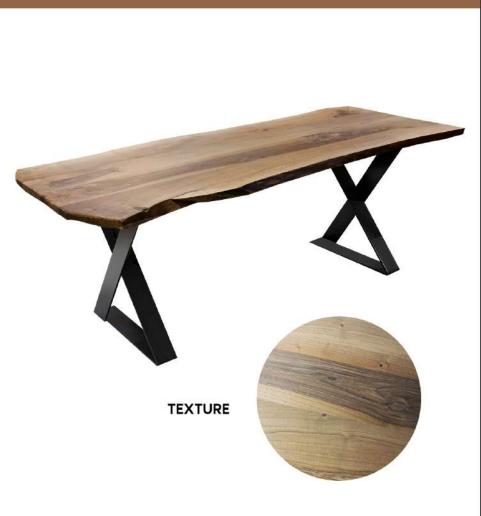

## Dinning table X

#### PRODUCT DIMENSIONS

WIDTH: 200 cm HEIGHT: 76 cm DEPTH: 90 cm

- Table top made of walnut solid wood - Metal construction is powder coated