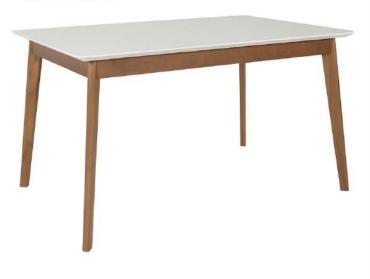

### Dining table STEFAN

#### PRODUCT DIMENSIONS

WIDTH: 140 cm HEIGHT: 76 cm DEPTH: 90 cm EXTENSION: 40 cm

- Construction made of beech solid wood matte white
- Extension mechanism + 40 cm
- Table top is made of MDF matte white