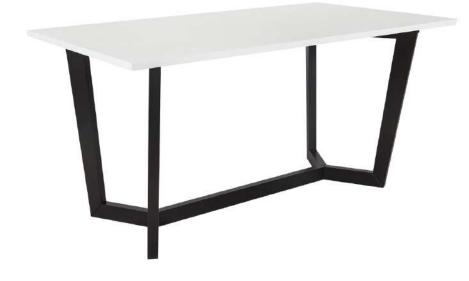

## Dinning table X

#### PRODUCT DIMENSIONS

WIDTH: 200 cm HEIGHT: 76 cm DEPTH: 90 cm

- Table top made of walnut solid wood - Metal construction is powder coated