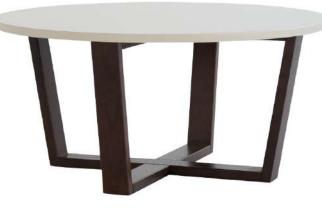

### Club table ALEGRO M

#### **HIGH GLOSS**

WIDTH: 80 cm HEIGHT: 40 cm DEPTH: 80 cm

- Construction made of the beech solid wood
- Table top is made of painted MDF
- High gloss beige