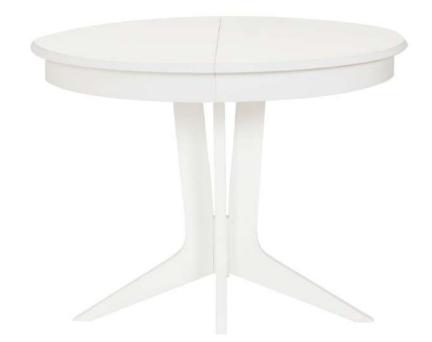

#### PRODUCT DIMENSIONS

WIDTH: 76 cm Fi: 95 cm EXTENSION: 35 cm

### Dining table LUPO

- Construction made of beech solid wood
- Extension mechanism + 35 cm
- Table top is made of MDF matte white