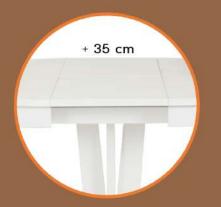

#### PRODUCT DIMENSIONS

WIDTH: 76 cm Fi: 95 cm EXTENSION: 35 cm

### Dining table LUPO

- Construction made of beech solid wood
- Extension mechanism + 35 cm
- Table top is made of MDF matte white