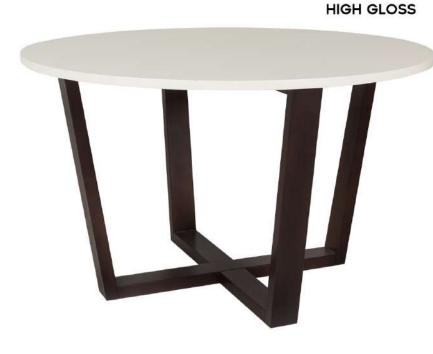

## Dinning table X

#### PRODUCT DIMENSIONS

WIDTH: 200 cm HEIGHT: 76 cm DEPTH: 90 cm

- Table top made of walnut solid wood - Metal construction is powder coated