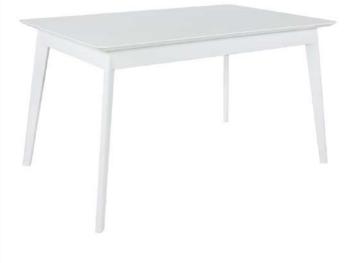

#### HIGH GLOSS

#### PRODUCT DIMENSIONS

WIDTH: 140 cm HEIGHT: 76 cm DEPTH: 90 cm EXTENSION: 40 cm

- Construction made of beech solid wood tabaco
- Extension mechanism + 40 cm
- Table top is made of MDF HG white